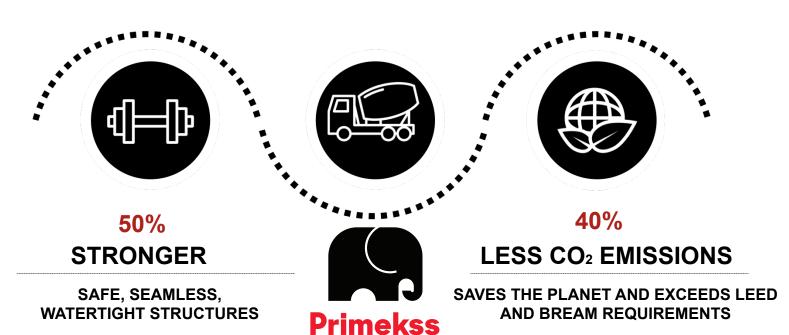

## **PRIMEKSS CONCRETE**

# 30% FASTER INSTALLATION

LESS MAN-HOURS, SAVING WEEKS OF BUILDING TIME