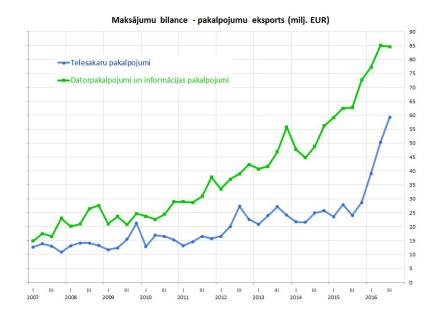

### **RESULT: HUGE GROWTH IN IT AND TELECOM EXPORTS**

# BIG IMPACT ALSO FROM LARGE WESTERN IT FIRMS SUCH AS ACCENTURE THAT HAVE PLACED DEVELOPMENT CENTRES IN RIGA

TELECOM SERVICES EXPORT GROWN 4 TIMES SINCE 2007

INFORMATION TECHNOLOGY SERVICES GROWN 5
TIMES SINCE 2007

ESPECIALLY FAST GROWTH DURING LAST FEW YEARS

### IT NOW DOMINANT IN SERVICE EXPORTS

LATVIAN RAILROADS CARRY 59 MILLION TONS OF GOODS IN TRANSIT FROM ASIA AND RUSSIA TO OUR BALTIC SEA PORTS

THAT IS MORE THAN 1 MILLION RAILROAD WAGONS PER YEAR

IT INCOME NOW BIGGER

IT AND COMPUTER SERVICES OVERTOOK QUARTERLY RAILROAD TRANSIT INCOME