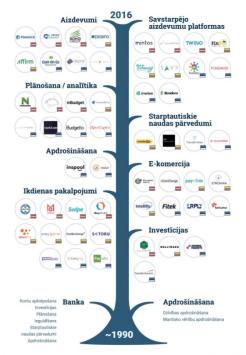

## **HOW ARE INNOVATIVE COMPANIES DOING IN RIGA?**

### **OVER 150 ACTIVE TECH STARTUPS IN RIGA**

**MAIN SECTORS:** 

FINTECH - SOFTWARE FOR BANKS, TRANSACTIONS

**ENTERPRISE SOFTWARE** 

**EDUCATIONAL TECHNOLOGIES** 

**ROBOTICS** 

**NEW MATERIALS** 

**SOCIAL MEDIA** 

**CHEMISTRY** 

DRONE PRODUCTION

ASK.FM HAS 150 MLN USERS WORLDWIDE, INCLUDING AUSTRALIA