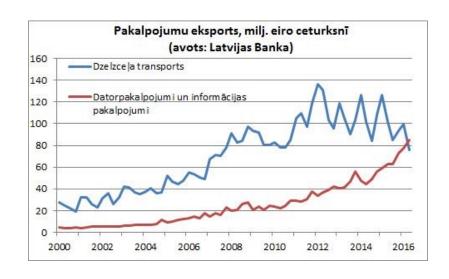

### **RESULT: HUGE GROWTH IN IT AND TELECOM EXPORTS**

# BIG IMPACT ALSO FROM LARGE WESTERN IT FIRMS SUCH AS ACCENTURE THAT HAVE PLACED DEVELOPMENT CENTRES IN RIGA

TELECOM SERVICES EXPORT GROWN 4 TIMES SINCE 2007

INFORMATION TECHNOLOGY SERVICES GROWN 5
TIMES SINCE 2007

ESPECIALLY FAST GROWTH DURING LAST FEW YEARS

### IT NOW DOMINANT IN SERVICE EXPORTS

LATVIAN RAILROADS CARRY 59 MILLION TONS OF GOODS IN TRANSIT FROM ASIA AND RUSSIA TO OUR BALTIC SEA PORTS

THAT IS MORE THAN 1 MILLION RAILROAD WAGONS PER YEAR

IT INCOME NOW BIGGER

IT AND COMPUTER SERVICES OVERTOOK QUARTERLY RAILROAD TRANSIT INCOME